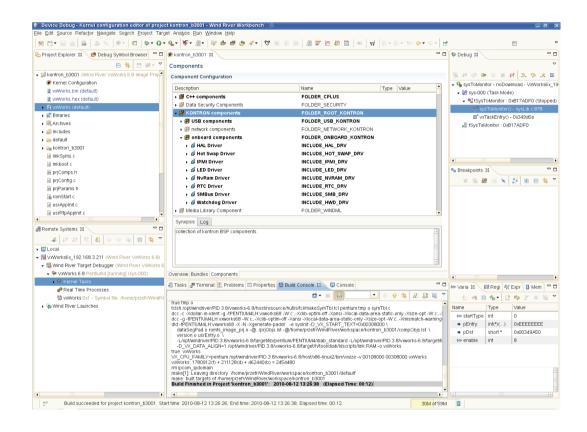

### for Wind River VxWorks

The Kontron BSPs for Wind River platforms are designed to get customers started immediately with application development instead of first getting involved with BSP integration or hardware bring-up issues. Support of board specific devices and interfaces has been added to the BSP to achieve the full benefit of the functions provided by the hardware.

The BSP is prepared to use the Wind River system diagnostic and debugging tools which are integral elements of the Wind River Workbench.

| Technical Information       |                                                                                                                                      |
|-----------------------------|--------------------------------------------------------------------------------------------------------------------------------------|
| Wind River VxWorks Platform | Platform for Industrial Devices (VxWorks 6.7/6.8)<br>(Other platforms can be supported, please contact Kontron)                      |
| Multi Processing            | Symmetric (SMP)                                                                                                                      |
| Boot Devices                | Network<br>MM-SATA module<br>SATA Hard Disk<br>USB Memory Stick<br>Compact Flash                                                     |
| PCI Express                 | Root Complex                                                                                                                         |
| Ethernet                    | 10/100/1000 BASE-T Gigabit Ethernet Interface                                                                                        |
| Serial                      | RS232 with hardware handshake                                                                                                        |
| IPMI                        | Sensor Reading<br>System Monitoring<br>Graceful Shutdown                                                                             |
| USB                         | Wind River USB 2.x Host Stack USB keyboards for VxWorks images and the VxWorks bootrom                                               |
| Timer                       | System, Auxiliary, Timestamp                                                                                                         |
| Miscellaneous Devices       | Real Time Clock<br>Hardware Watchdog (RESET, IRQ, TIMER, Dual-Stage)<br>EEPROM for boot line storage<br>EEPROM for user data storage |
| Mass Storage                | MM-SATA<br>SATA Hard Disk                                                                                                            |
| Status Indication           | General purpose LED block                                                                                                            |